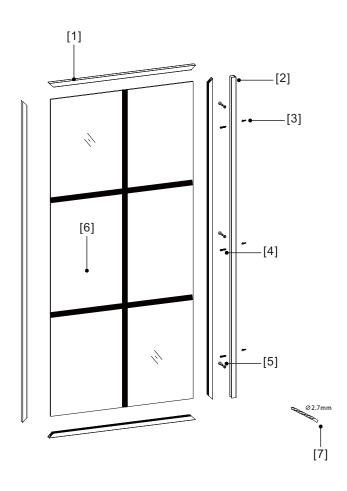

## Box Contents:

VINNOVA

| [1] | 4X Aluminium Profile           |                                                 |
|-----|--------------------------------|-------------------------------------------------|
| [2] | 1X Wall Profile                |                                                 |
| [3] | 3X Wall Anchor                 |                                                 |
| [4] | 3X Screw ST4X30                |                                                 |
| [5] | 3X Screw Cap<br>Screw ST3,5X10 | O <sub>*O</sub> O <sub>*O</sub> O <sub>*O</sub> |
| [6] | 1X Fixed Glass                 |                                                 |
| [7] | 1X Drill bits                  | ©ZZZZZZZZZZZZZZZZZZZZZZZZZZZZZZZZZZZZ           |
|     |                                |                                                 |
|     |                                |                                                 |
|     |                                |                                                 |