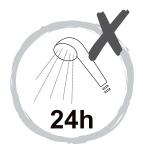

Assembly

| [2] | 1X        |
|-----|-----------|
| [3] | 3X        |
| [4] | 3X ST4X30 |

 $|\triangle$ 

Please ensure the bottom horizontal is straight before the silicone sealant to cure fully

Do not use the shower enclosure for at least 24 hour in order to allow the silicone sealant to cure fully.