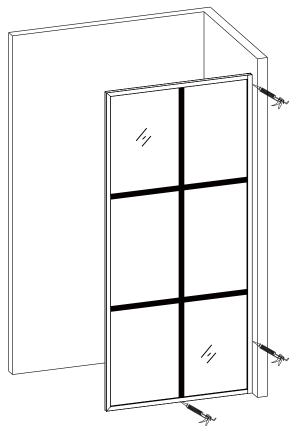

Assembly

| [2] | 1X        |
|-----|-----------|
| [3] | 3X        |
| [4] | 3X ST4X30 |

 $|\triangle$ 

Please ensure the bottom horizontal is straight before the silicone sealant to cure fully

Do not use the shower enclosure for at least 24 hour in order to allow the silicone sealant to cure fully.