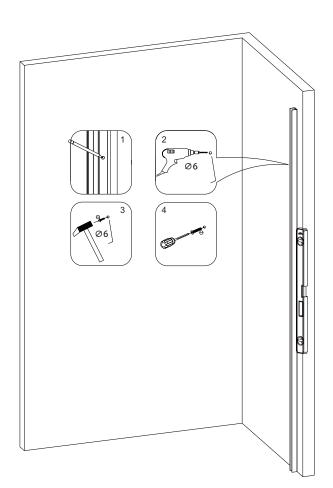

Assembly

| [2] | 1X        |
|-----|-----------|
| [3] | 3X        |
| [4] | 3X ST4X30 |

 $|\triangle$ 

Please ensure the bottom horizontal is straight before the silicone sealant to cure fully

Do not use the shower enclosure for at least 24 hour in order to allow the silicone sealant to cure fully.