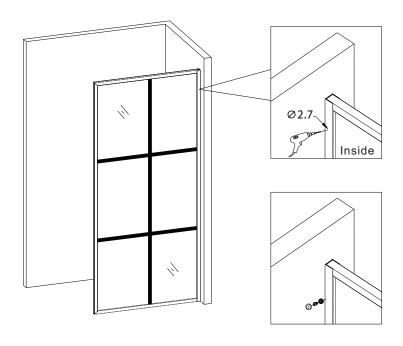

Assembly

| [2] | 1X        |
|-----|-----------|
| [3] | 3X        |
| [4] | 3X ST4X30 |

 $|\triangle$ 

Please ensure the bottom horizontal is straight before the silicone sealant to cure fully

Do not use the shower enclosure for at least 24 hour in order to allow the silicone sealant to cure fully.