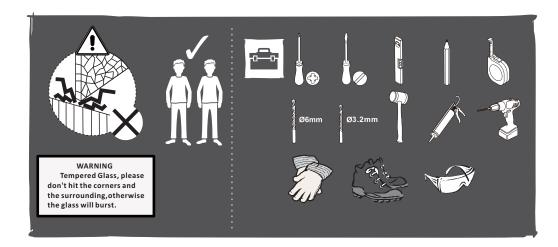

#### Notes: Safety glass can not be re-worked.

Please read these instructions carefully before start of installation.

Special care should be taken when drilling walls to avoid hidden pipes or electrical cables. Note: This product is heavy and may require two people to install.

#### **Aftercare instructions**

After use, your shower should be cleaned with soap and water. This is particularly important in hard water districts where insoluble lime salts may be deposited and allowed to build up. Cleaners of a gritty or abrasive nature should not be used. Care should be taken to avoid contact with strong chemicals such as organic solvents and strippers.

Glass cleaners can be used but with caution, if in doubt contact the manufacturer of the cleaner in question.

Please keep these instructions for aftercare and customer service details.

- [1] 4X Aluminium Profile
- [2] 1X Wall Profile
- [3] 3X Wall Anchor
- [4] 3X Screw ST4X30
- [5] 3X Screw Cap+Screw ST3,5X10
- [6] 1X Fixed Glass
- [7] 1X Drill bits