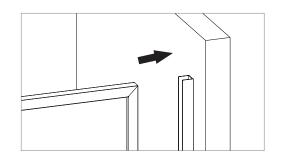

Assembly

| [2] | 1X        |
|-----|-----------|
| [3] | 3X        |
| [4] | 3X ST4X30 |

 $|\triangle$ 

Please ensure the bottom horizontal is straight before the silicone sealant to cure fully

Do not use the shower enclosure for at least 24 hour in order to allow the silicone sealant to cure fully.